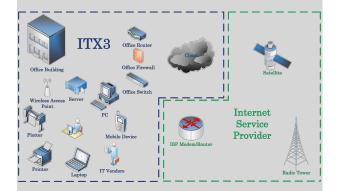

## How We Fit In

Our responsibility is providing your company's office with IT support.

#### NETWORK SOLUTIONS

ITX3 will design and install a network best suited for your needs to include the integration of switches, routers, access points, cabling, conduit, network drops, IT closets, and server rooms. Simplify network management through real time cloud based management of network assets.